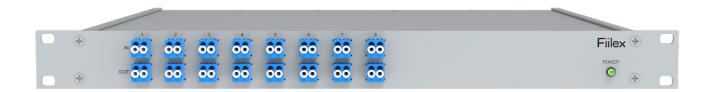

## **8 DUPLEX CHANNELS - SINGLEMODE**

P/N FSS-8SD-LC/UPC\* 8 CH Duplex Shutter Switch \*Other connector options are available.

The Fiilex Fiber Shutter Switch offers an efficient optical solution for shuttering fiber communication links in inactive meeting rooms or company network connections outside regular hours. Remotely being able to make or break network connectors using On/Off switches helps to keep valuable resources isolated against unwarranted traffic or connections.

## **MECHANICAL**

1U 19" Rackmount Chassis