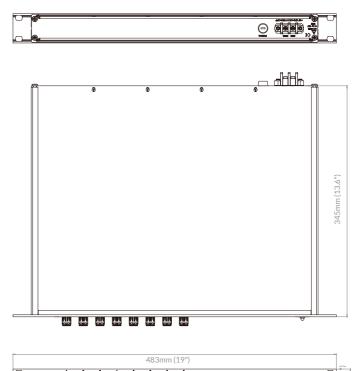

witch Technology        | MEMS                        |
| Switch Type              | Non-Latching, Bidirectional |
| Operating Temp (°C)      | 0 to 50                     |
| Storage Temp (°C)        | -20 to 60                   |

## **OPERATION**

| Power On<br>12 VDC | All switches optically on, able to pass traffic. |
|--------------------|--------------------------------------------------|
| Power Off<br>0 VDC | All switches optically off, traffic blocked.     |

## **ELECTRICAL**

| Power Supply          | 12 VDC +/- 1 VDC                     |
|-----------------------|--------------------------------------|
| Power Consumption (W) | 25 typ.                              |
| Connector             | Terminal Block,<br>with 2 terminals. |

## **MECHANICAL**

1U 19" Rackmount Chassis