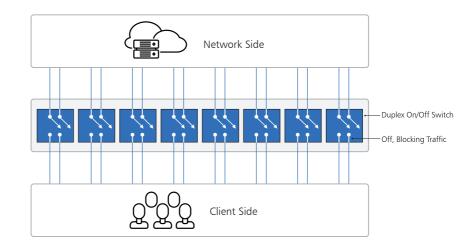

The Shutter Switch operates in two modes. When electrically powered on the switches permit the passage of network traffic. Once electrical power is removed, the switches disrupt the connection link, blocking the traffic flow.

## **OPERATION**

| Power On<br>12 VDC | All switches optically on, able to pass traffic. |
|--------------------|--------------------------------------------------|
| Power Off<br>0 VDC | All switches optically off, traffic blocked.     |